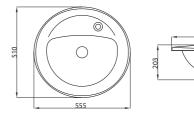

LX-679 semi-recessed washbasin

L-2293 under counter washbasin

LX-659 console washbasin

 $\bigcirc$ 

L-570 console washbasin

L-560 console washbasin

L-700 console washbasin

L-2394G console washbasin