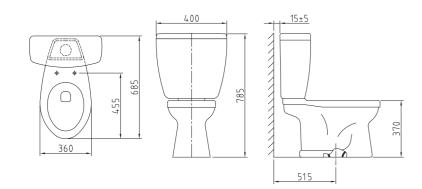

NC-898 one-piece toilet

C-20 / T-20 two-piece toilet wash down system

C-23 / T-23 two-piece toilet wash down system

C-30 / T-33 two-piece toilet wash down system

CX-120 / T-10 two-piece toilet wash down system