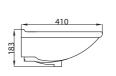

LX-679 semi-recessed washbasin

L-2293 under counter washbasin

LX-659 console washbasin

 $\bigcirc$ 

L-570 console washbasin

L-560 console washbasin

L-700 console washbasin

L-2394G console washbasin

LX-689 console washbasin

L-580 console washbasin

L-470 console washbasin

L-480 console washbasin

All accessories of INA Sanitary are sold separately

LX-669 console washbasin

L-330 wall hung washbasin

L-380N wall hung washbasin