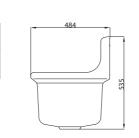

LX-679 semi-recessed washbasin

L-2293 under counter washbasin

LX-659 console washbasin

 $\bigcirc$ 

L-570 console washbasin

L-560 console washbasin

L-700 console washbasin

L-2394G console washbasin

LX-689 console washbasin

L-580 console washbasin

L-470 console washbasin

L-480 console washbasin

All accessories of INA Sanitary are sold separately

LX-669 console washbasin

L-330 wall hung washbasin

L-380N wall hung washbasin