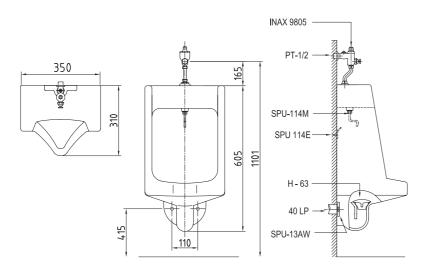

LX-390N wall hung washbasin

LX-4146 wall hung washbasin

S-200N laundry sink

U-75N urinal

EL-050FC / ED-070

All accessories of INA Sanitary are sold separately

AX-100 Divider

U-114N urinal