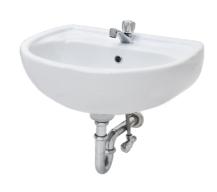

LX-679 semi-recessed washbasin

L-2293 under counter washbasin

LX-659 console washbasin

 $\bigcirc$ 

L-570 console washbasin

L-560 console washbasin

L-700 console washbasin

L-2394G console washbasin

LX-689 console washbasin

L-580 console washbasin

L-470 console washbasin

L-480 console washbasin

All accessories of INA Sanitary are sold separately

LX-669 console washbasin

L-330 wall hung washbasin

L-380N wall hung washbasin

LX-390N wall hung washbasin

LX-4146 wall hung washbasin

S-200N laundry sink

U-75N urinal

EL-050FC / ED-070

All accessories of INA Sanitary are sold separately

AX-100 Divider

U-114N urinal