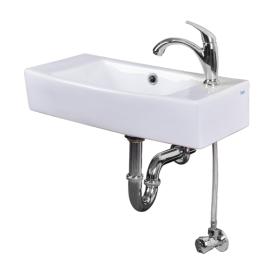

LX-390N wall hung washbasin

LX-4146 wall hung washbasin

S-200N laundry sink

U-75N urinal

EL-050FC / ED-070

All accessories of INA Sanitary are sold separately

AX-100 Divider

U-114N urinal