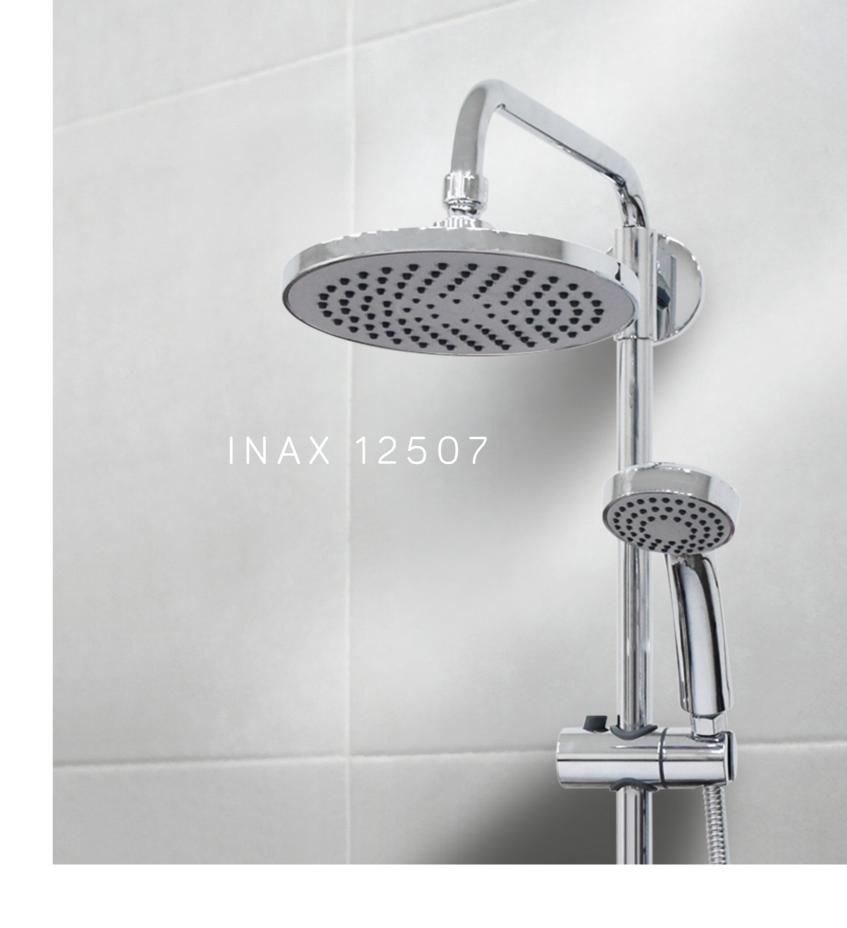

-050FC / ED-070







All accessories of INA Sanitary are sold separately







AX-100 Divider





U-114N urinal













Kitchen Accessories

#### – Kitchen Faucet



SP 31 P
Wall Mounted Faucet with Swivel Spout



SP 30 M
Wall Mounted Faucet with Swivel Spout



SP 30 SK
Wall Mounted Faucet with Swivel Spout



SP 347 P
Wall Mounted Mixer with Swivel Spout



SP 3331
Wall Mounted Faucet with Swivel Spout



SP 3330
Wall Mounted Faucet with Swivel Spout



Kitchen Faucet

INAX 3103

Deck Mounted Faucet with Swivel Spout



SP 3332
Wall Mounted Faucet with Swivel Spout



SP 1090 T
Wall Mounted Lever Faucet



SP 1095 T
Wall Mounted Lever Faucet



SP 1590 T
Wall Mounted Lever Faucet



SP 1595 T Wall Mounted Lever Faucet



INAX 917
Two Bowls with Landing



INAX 189 Single Bowl



Bathroom Accessories

#### Shower and Mixer



Shower set with mixer and Swivel Spout

#### Shower and Mixer



Hand Shower set with Slider and Soap Holder



INAX 072 Set Hand Shower



SP 309 P Mixer without Spout



INAX 12604 Mixer with Spout

#### Basin Faucet



INAX 3105

Deck Mounted Pillar Basin Mixer



INAX 1123

Deck Mounted Pillar Basin Mixer



INAX 1120

Wall Mounted Basin Mixer



INAX 2990



# Wall Tap



SP 10 M Metal Knob Wall Tap



SP 15 M Metal Knob Wall Tap



Metal Knob Wall Garden Tap



SP 1505 M Metal Knob Wall Garden Tap

Mono Basin Faucet

SP 370 P Basin Mixer

### Wall Tap





SP 10 SK Acrylic Knob Wall Tap



SP 15 SK Acrylic Knob Wall Tap



SP 3310 Triangle knob Wall Tap



SP 3350 Triangle knob Wall Garden Tap



SP 1005 P Acrylic Knob Wall Garden Tap