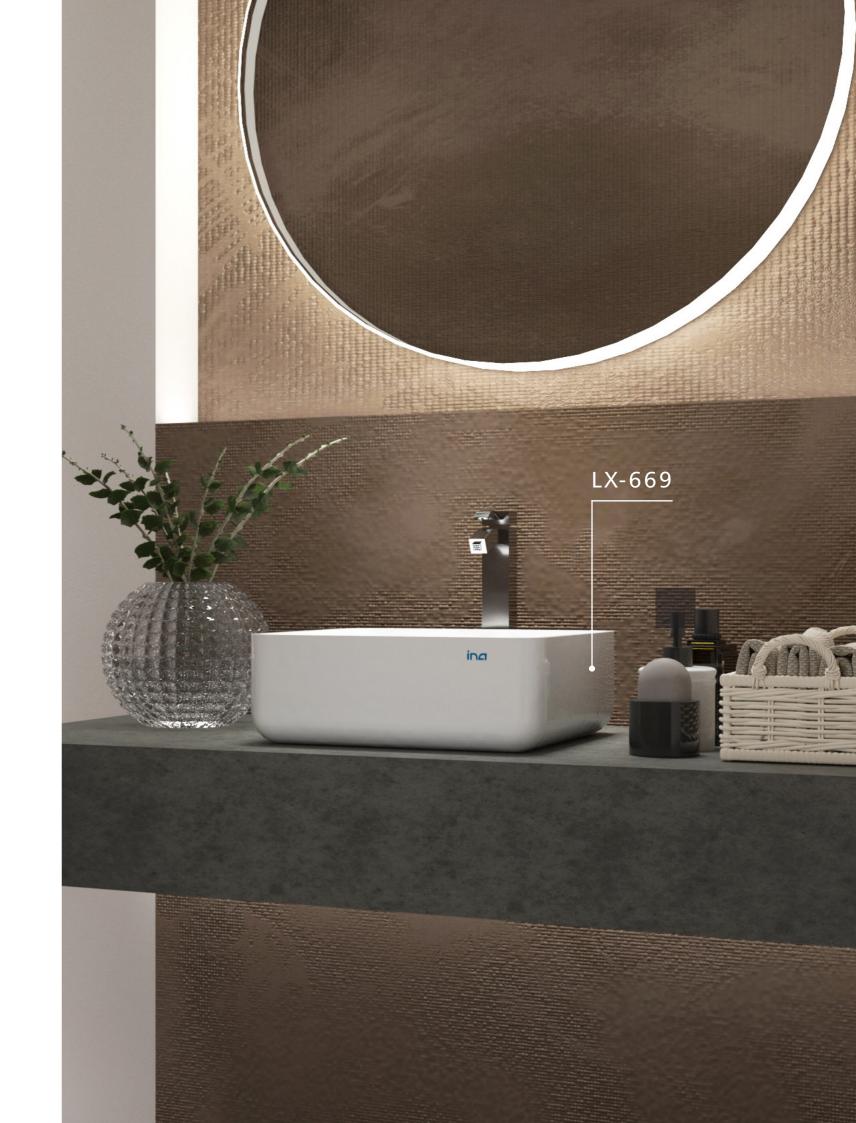

LX-689 console washbasin

L-580 console washbasin

L-470 console washbasin

L-480 console washbasin

All accessories of INA Sanitary are sold separately

LX-669 console washbasin

L-330 wall hung washbasin

L-380N wall hung washbasin