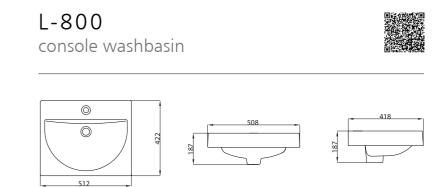

LX-679 semi-recessed washbasin

L-2293 under counter washbasin

LX-659 console washbasin

 $\bigcirc$ 

L-570 console washbasin

L-560 console washbasin

L-700 console washbasin

L-2394G console washbasin