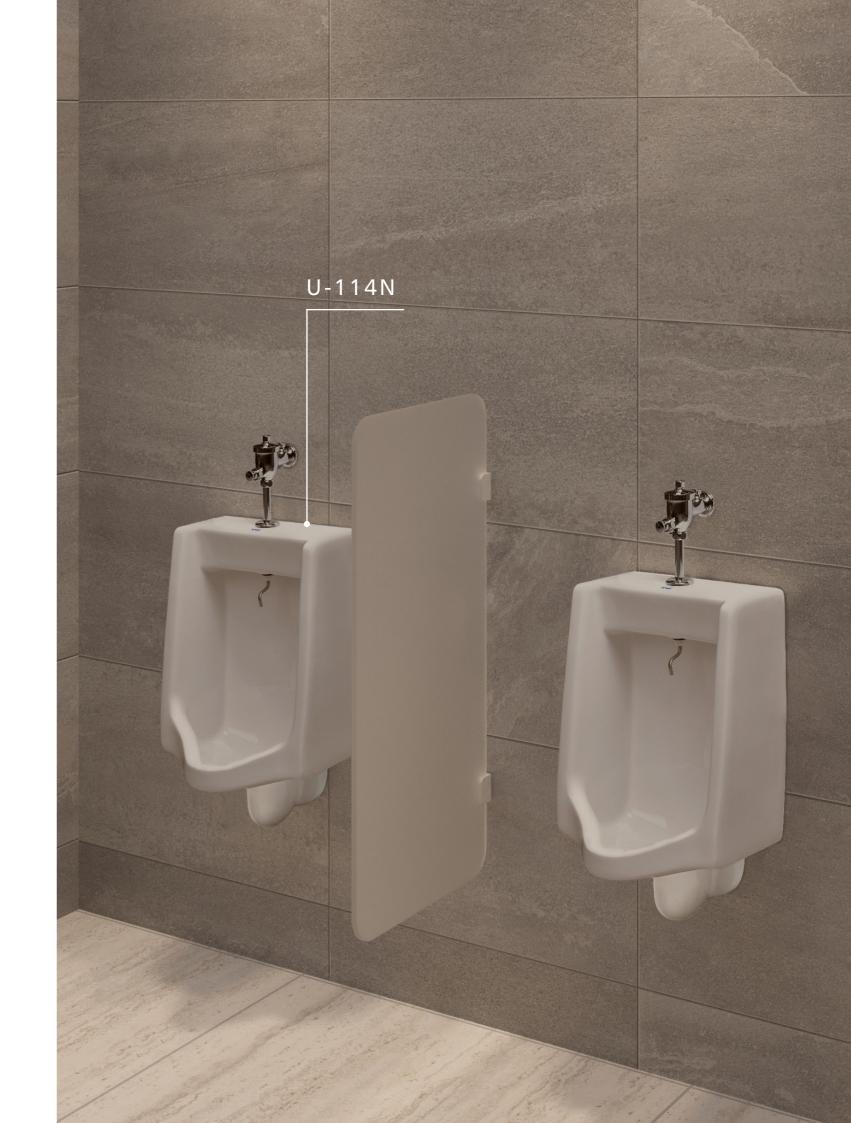

LX-390N wall hung washbasin

LX-4146 wall hung washbasin

S-200N laundry sink

U-75N urinal

EL-050FC / ED-070

All accessories of INA Sanitary are sold separately

AX-100 Divider

U-114N urinal