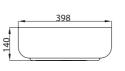

LX-689 console washbasin

L-580 console washbasin

L-470 console washbasin

L-480 console washbasin

All accessories of INA Sanitary are sold separately

LX-669 console washbasin

L-330 wall hung washbasin

L-380N wall hung washbasin