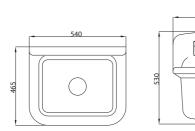

LX-679 semi-recessed washbasin

L-2293 under counter washbasin

LX-659 console washbasin

 $\bigcirc$ 

L-570 console washbasin

L-560 console washbasin

L-700 console washbasin

L-2394G console washbasin

LX-689 console washbasin

L-580 console washbasin

L-470 console washbasin

L-480 console washbasin

All accessories of INA Sanitary are sold separately

LX-669 console washbasin

L-330 wall hung washbasin

L-380N wall hung washbasin