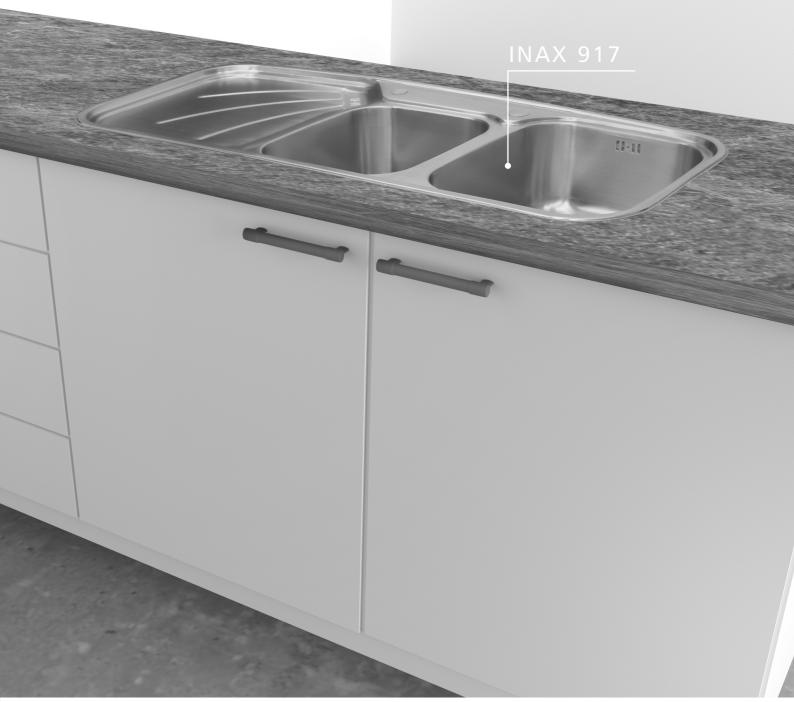

SP 1095 T
Wall Mounted Lever Faucet

SP 1590 T
Wall Mounted Lever Faucet

SP 1595 T Wall Mounted Lever Faucet

INAX 917
Two Bowls with Landing

INAX 189 Single Bowl

Bathroom Accessories