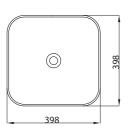

LX-679 semi-recessed washbasin

L-2293 under counter washbasin

LX-659 console washbasin

 $\bigcirc$ 

L-570 console washbasin

L-560 console washbasin

L-700 console washbasin

L-2394G console washbasin