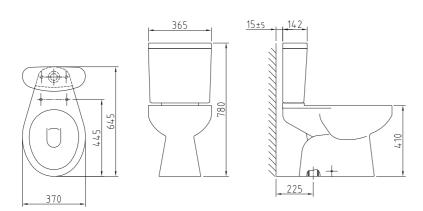

NC-898 one-piece toilet

C-20 / T-20 two-piece toilet wash down system

C-23 / T-23 two-piece toilet wash down system

C-30 / T-33 two-piece toilet wash down system

CX-120 / T-10 two-piece toilet wash down system