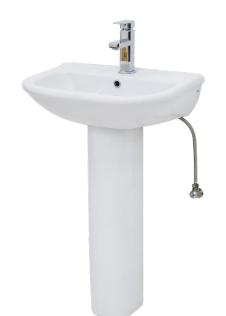

LX-679 semi-recessed washbasin

L-2293 under counter washbasin

LX-659 console washbasin

 $\bigcirc$ 

L-570 console washbasin

L-560 console washbasin

L-700 console washbasin

L-2394G console washbasin

LX-689 console washbasin

L-580 console washbasin

L-470 console washbasin

L-480 console washbasin

All accessories of INA Sanitary are sold separately

LX-669 console washbasin

L-330 wall hung washbasin

L-380N wall hung washbasin