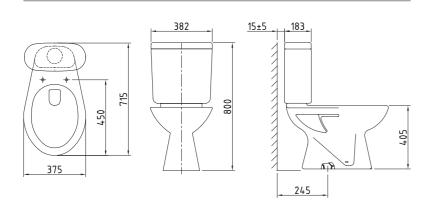

NC-898 one-piece toilet

C-20 / T-20 two-piece toilet wash down system

C-23 / T-23 two-piece toilet wash down system

C-30 / T-33 two-piece toilet wash down system

CX-120 / T-10 two-piece toilet wash down system