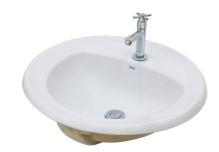

LX-679 semi-recessed washbasin

L-2293 under counter washbasin

LX-659 console washbasin

 $\bigcirc$ 

L-570 console washbasin

L-560 console washbasin

L-700 console washbasin

L-2394G console washbasin