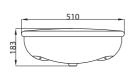

LX-679 semi-recessed washbasin

L-2293 under counter washbasin

LX-659 console washbasin

 $\bigcirc$ 

L-570 console washbasin

L-560 console washbasin

L-700 console washbasin

L-2394G console washbasin

LX-689 console washbasin

L-580 console washbasin

L-470 console washbasin

L-480 console washbasin

All accessories of INA Sanitary are sold separately

LX-669 console washbasin

L-330 wall hung washbasin

L-380N wall hung washbasin