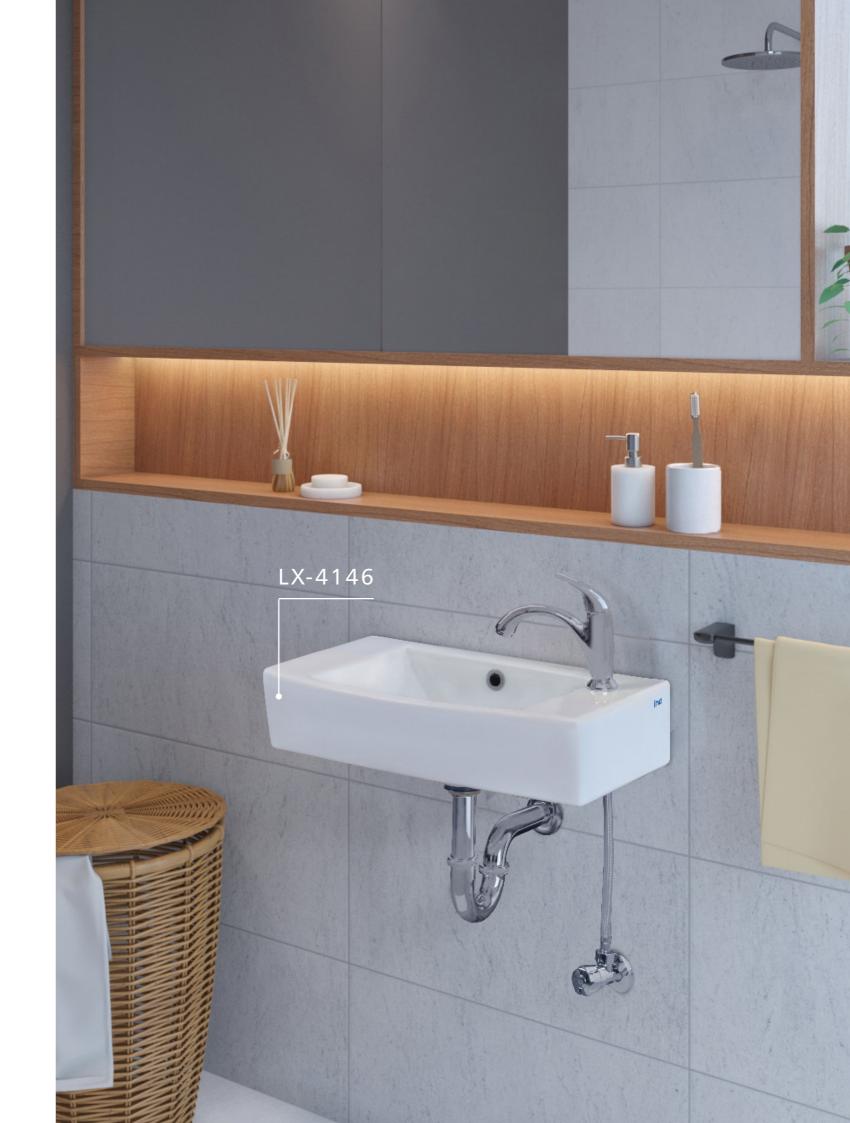

LX-390N wall hung washbasin

LX-4146 wall hung washbasin

S-200N laundry sink

U-75N urinal

EL-050FC / ED-070

All accessories of INA Sanitary are sold separately

AX-100 Divider

U-114N urinal