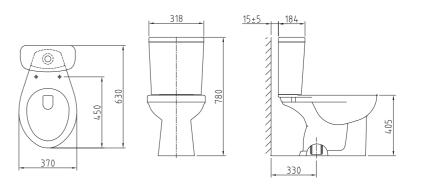

NC-898 one-piece toilet

C-20 / T-20 two-piece toilet wash down system

C-23 / T-23 two-piece toilet wash down system

C-30 / T-33 two-piece toilet wash down system

CX-120 / T-10 two-piece toilet wash down system