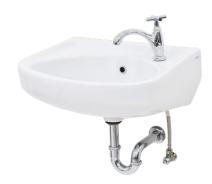

LX-390N wall hung washbasin

LX-4146 wall hung washbasin

S-200N laundry sink

U-75N urinal

EL-050FC / ED-070

All accessories of INA Sanitary are sold separately

AX-100 Divider

U-114N urinal