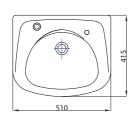

LX-679 semi-recessed washbasin

L-2293 under counter washbasin

LX-659 console washbasin

 $\bigcirc$ 

L-570 console washbasin

L-560 console washbasin

L-700 console washbasin

L-2394G console washbasin