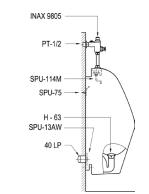

LX-390N wall hung washbasin

LX-4146 wall hung washbasin

S-200N laundry sink

U-75N urinal

EL-050FC / ED-070

All accessories of INA Sanitary are sold separately

AX-100 Divider

U-114N urinal