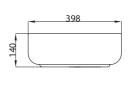

LX-689 console washbasin

L-580 console washbasin

L-470 console washbasin

L-480 console washbasin

All accessories of INA Sanitary are sold separately

LX-669 console washbasin

L-330 wall hung washbasin

L-380N wall hung washbasin