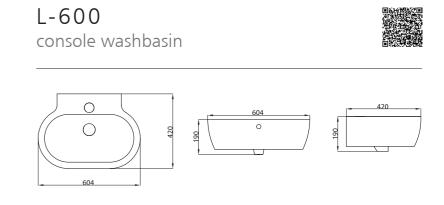

LX-679 semi-recessed washbasin

L-2293 under counter washbasin

LX-659 console washbasin

 $\bigcirc$ 

L-570 console washbasin

L-560 console washbasin

L-700 console washbasin

L-2394G console washbasin