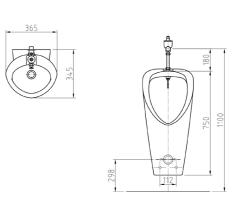

LX-390N wall hung washbasin

LX-4146 wall hung washbasin

S-200N laundry sink

U-75N urinal

EL-050FC / ED-070

All accessories of INA Sanitary are sold separately

AX-100 Divider

U-114N urinal