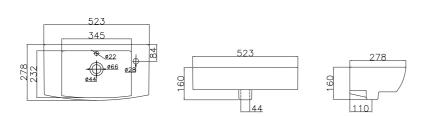

LX-390N wall hung washbasin

LX-4146 wall hung washbasin

S-200N laundry sink

U-75N urinal

EL-050FC / ED-070

All accessories of INA Sanitary are sold separately

AX-100 Divider

U-114N urinal