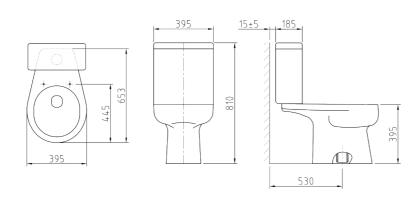

NC-009

siphonic system

NC-898

siphonic system

NC-899

siphonic system

C-12 / T-12 wash down system

C-19 / T-108 wash down system