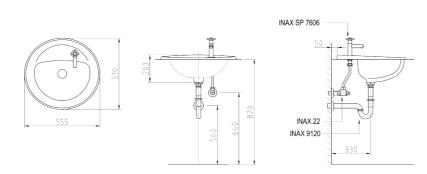

L570 console washbasin

L480 console washbasin

L600

console washbasin

L560 self rimming washbasin

L700FC console washbasin

L580 console washbasin

L800 console washbasin

L2395FC self rimming washbasin

L2393N under counter washbasin

LX659 console washbasin

L2394G self rimming washbasin

LX669 console washbasin

LX679 semi-recessed washbasin

LX689 console washbasin