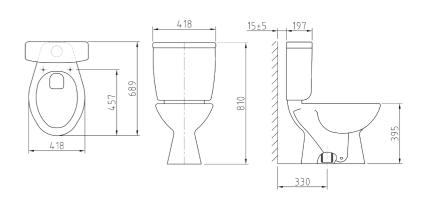

NC-009

siphonic system

NC-898

siphonic system

NC-899

siphonic system

C-12 / T-12 wash down system

C-19 / T-108 wash down system

C-20 / T-20

wash down system

C-21 / T-21

wash down system

C-22 / T-22 wash down system

C-30 / T-33

wash down system

C-97 / T-97 siphon jet system

C-65 / T-950N

wash down system

C-98 / T-98 siphon jet system

C-68 / T-68

wash down system

C-16 wash down system

C-55 siphon jet system

C1N squatting toilet