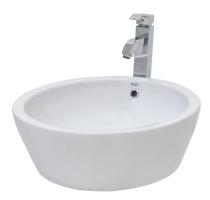

# U385N urinal

AX 100 urinal (divider)

L10AG wallhung washbasin

LX380N wallhung washbasin

L39G wallhung washbasin

LX390N wallhung washbasin

L330 wallhung washbasin

L470 console washbasin

L570 console washbasin

L480 console washbasin

L600

console washbasin

L560 self rimming washbasin

L700FC console washbasin

L580 console washbasin

L800 console washbasin

L2395FC self rimming washbasin

L2393N under counter washbasin

LX659 console washbasin

L2394G self rimming washbasin

LX669 console washbasin

LX679 semi-recessed washbasin

LX689 console washbasin