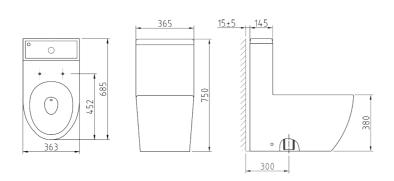

NC-009

siphonic system

NC-898

siphonic system

NC-899

siphonic system

C-12 / T-12 wash down system

C-19 / T-108 wash down system