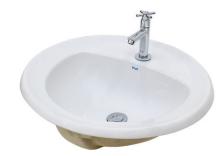

L2395FC self rimming washbasin

L2393N under counter washbasin

LX659 console washbasin

L2394G self rimming washbasin

LX669 console washbasin

LX679 semi-recessed washbasin

LX689 console washbasin