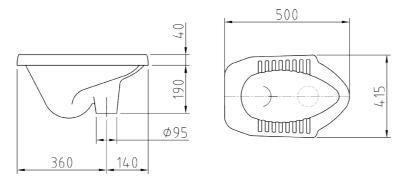

C-65 / T-950N

wash down system

C-98 / T-98 siphon jet system

C-68 / T-68

wash down system

C-16 wash down system

C-55 siphon jet system

C1N squatting toilet