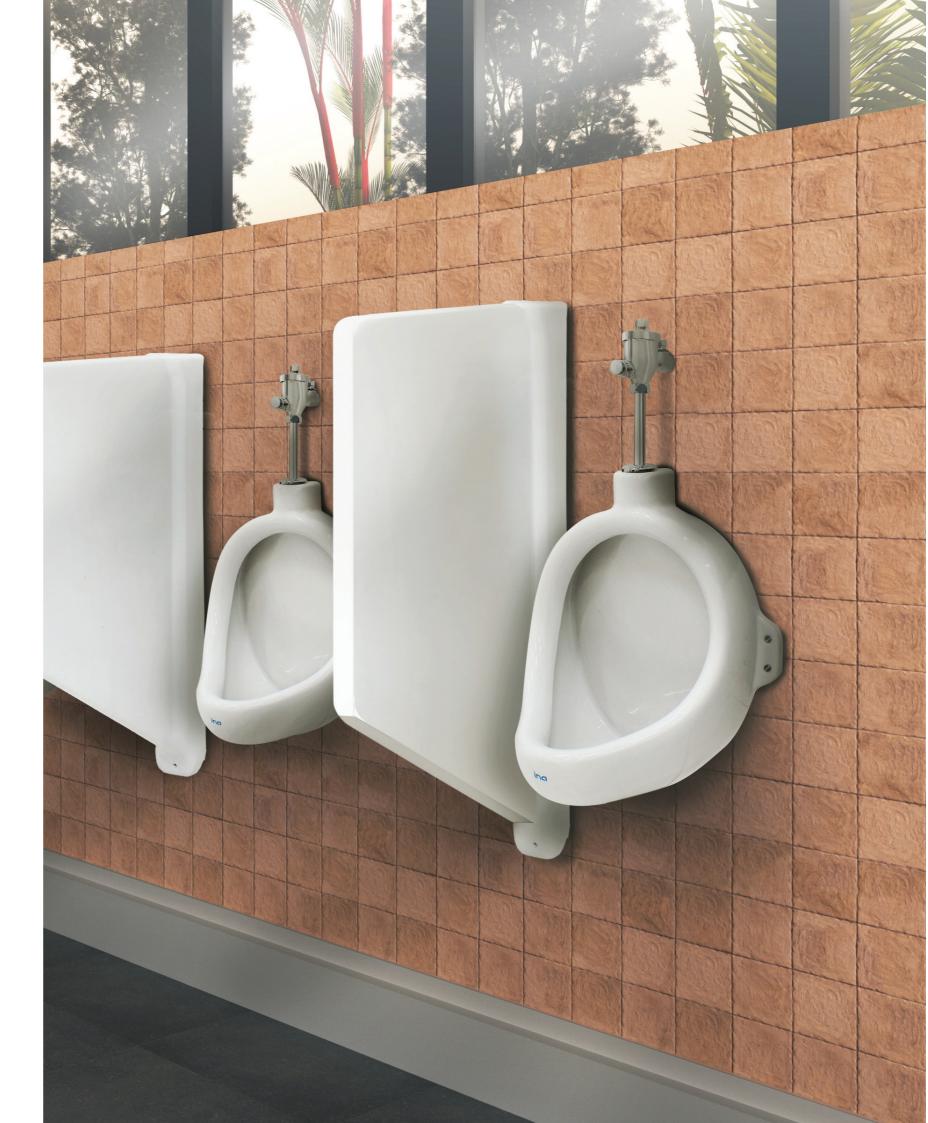

## U75N urinal

U4U urinal

U104 urinal

U112

urinal

U114N

urinal

U115N urinal

# U385N urinal

AX 100 urinal (divider)

L10AG wallhung washbasin

LX380N wallhung washbasin

L39G wallhung washbasin

LX390N wallhung washbasin

L330 wallhung washbasin

L470 console washbasin