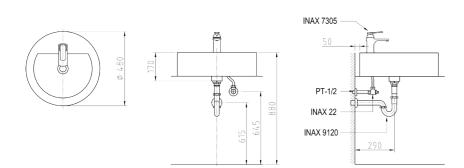

# U385N urinal

AX 100 urinal (divider)

L10AG wallhung washbasin

LX380N wallhung washbasin

L39G wallhung washbasin

LX390N wallhung washbasin

L330 wallhung washbasin

L470 console washbasin