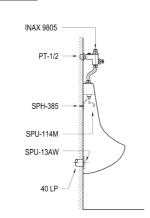

# U385N urinal

AX 100 urinal (divider)

L10AG wallhung washbasin

LX380N wallhung washbasin

L39G wallhung washbasin

LX390N wallhung washbasin

L330 wallhung washbasin

L470 console washbasin