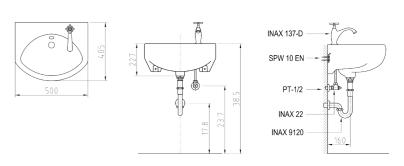

# U385N urinal

AX 100 urinal (divider)

L10AG wallhung washbasin

LX380N wallhung washbasin

L39G wallhung washbasin

LX390N wallhung washbasin

L330 wallhung washbasin

L470 console washbasin