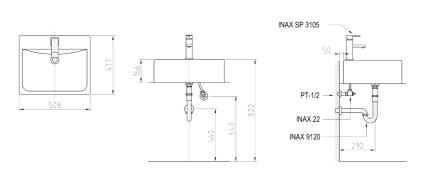

L2395FC self rimming washbasin

L2393N under counter washbasin

LX659 console washbasin

L2394G self rimming washbasin

LX669 console washbasin

LX679 semi-recessed washbasin

LX689 console washbasin