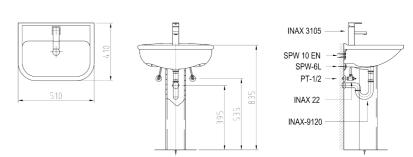

U urinal





U104 urinal





U112

urinal





U114N

urinal





U115N urinal













# U385N urinal









AX 100 urinal (divider)





L10AG wallhung washbasin





LX380N wallhung washbasin





L39G wallhung washbasin





LX390N wallhung washbasin





L330 wallhung washbasin





L470 console washbasin





L570 console washbasin





L480 console washbasin





L600

console washbasin





L560 self rimming washbasin





L700FC console washbasin





L580 console washbasin







L800 console washbasin





L2395FC self rimming washbasin





L2393N under counter washbasin





LX659 console washbasin





L2394G self rimming washbasin





LX669 console washbasin





LX679 semi-recessed washbasin





LX689 console washbasin









## EL050FC/ED070 pedestal lavatory





LX398/ED070 pedestal lavatory





### L286ED/L286D

pedestal lavatory