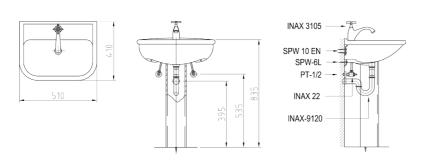

urinal





U114N

urinal





U115N urinal













# U385N urinal









AX 100 urinal (divider)





L10AG wallhung washbasin





LX380N wallhung washbasin





L39G wallhung washbasin





LX390N wallhung washbasin





L330 wallhung washbasin





L470 console washbasin





L570 console washbasin





L480 console washbasin





L600

console washbasin





L560 self rimming washbasin





L700FC console washbasin





L580 console washbasin







L800 console washbasin





L2395FC self rimming washbasin





L2393N under counter washbasin





LX659 console washbasin





L2394G self rimming washbasin





LX669 console washbasin





LX679 semi-recessed washbasin





LX689 console washbasin









## EL050FC/ED070 pedestal lavatory





LX398/ED070 pedestal lavatory





### L286ED/L286D

pedestal lavatory