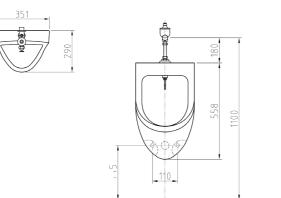

## U75N urinal

U4U urinal

U104 urinal

U112

urinal

U114N

urinal

U115N urinal

# U385N urinal

AX 100 urinal (divider)

L10AG wallhung washbasin

LX380N wallhung washbasin

L39G wallhung washbasin

LX390N wallhung washbasin

L330 wallhung washbasin

L470 console washbasin