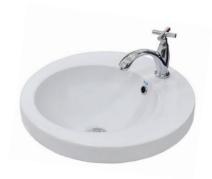

L2395FC self rimming washbasin

L2393N under counter washbasin

LX659 console washbasin

L2394G self rimming washbasin

LX669 console washbasin

LX679 semi-recessed washbasin

LX689 console washbasin