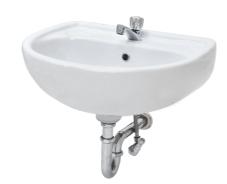

# U385N urinal

AX 100 urinal (divider)

L10AG wallhung washbasin

LX380N wallhung washbasin

L39G wallhung washbasin

LX390N wallhung washbasin

L330 wallhung washbasin

L470 console washbasin