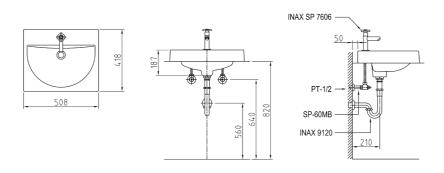

L570 console washbasin

L480 console washbasin

L600

console washbasin

L560 self rimming washbasin

L700FC console washbasin

L580 console washbasin

L800 console washbasin