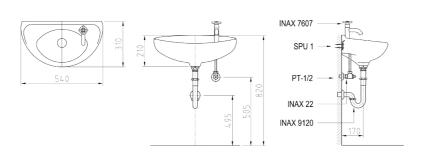

# U385N urinal

AX 100 urinal (divider)

L10AG wallhung washbasin

LX380N wallhung washbasin

L39G wallhung washbasin

LX390N wallhung washbasin

L330 wallhung washbasin

L470 console washbasin

L570 console washbasin

L480 console washbasin

L600

console washbasin

L560 self rimming washbasin

L700FC console washbasin

L580 console washbasin

L800 console washbasin

L2395FC self rimming washbasin

L2393N under counter washbasin

LX659 console washbasin

L2394G self rimming washbasin

LX669 console washbasin

LX679 semi-recessed washbasin

LX689 console washbasin