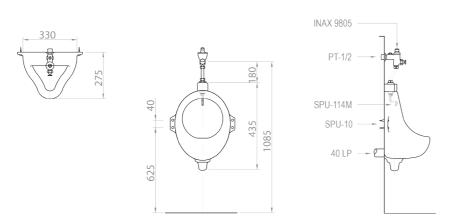

## U75N urinal

U4U urinal

U104 urinal

U112

urinal

U114N

urinal

U115N urinal

# U385N urinal

AX 100 urinal (divider)

L10AG wallhung washbasin

LX380N wallhung washbasin

L39G wallhung washbasin

LX390N wallhung washbasin

L330 wallhung washbasin

L470 console washbasin