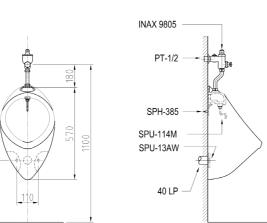

## U75N urinal

U4U urinal

U104 urinal

U112

urinal

U114N

urinal

U115N urinal

# U385N urinal

AX 100 urinal (divider)

L10AG wallhung washbasin

LX380N wallhung washbasin

L39G wallhung washbasin

LX390N wallhung washbasin

L330 wallhung washbasin

L470 console washbasin