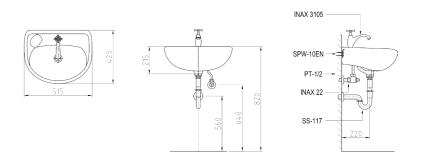

L570 console washbasin

L480 console washbasin

L600

console washbasin

L560 self rimming washbasin

L700FC console washbasin

L580 console washbasin

L800 console washbasin