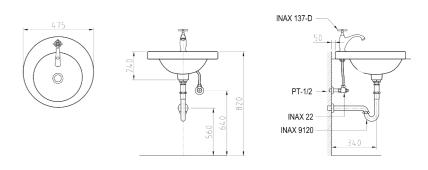

L2395FC self rimming washbasin

L2393N under counter washbasin

LX659 console washbasin

L2394G self rimming washbasin

LX669 console washbasin

LX679 semi-recessed washbasin

LX689 console washbasin