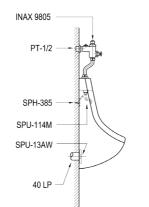

## U75N urinal

U4U urinal

U104 urinal

U112

urinal

U114N

urinal

U115N urinal

# U385N urinal

AX 100 urinal (divider)

L10AG wallhung washbasin

LX380N wallhung washbasin

L39G wallhung washbasin

LX390N wallhung washbasin

L330 wallhung washbasin

L470 console washbasin