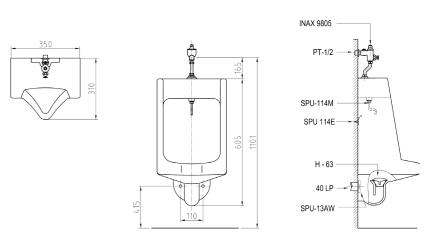

## U75N urinal

U4U urinal

U104 urinal

U112

urinal

U114N

urinal

U115N urinal

# U385N urinal

AX 100 urinal (divider)

L10AG wallhung washbasin

LX380N wallhung washbasin

L39G wallhung washbasin

LX390N wallhung washbasin

L330 wallhung washbasin

L470 console washbasin