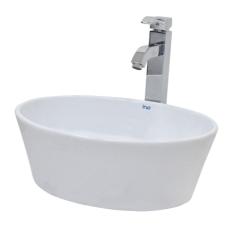

# U385N urinal

AX 100 urinal (divider)

L10AG wallhung washbasin

LX380N wallhung washbasin

L39G wallhung washbasin

LX390N wallhung washbasin

L330 wallhung washbasin

L470 console washbasin

L570 console washbasin

L480 console washbasin

L600

console washbasin

L560 self rimming washbasin

L700FC console washbasin

L580 console washbasin

L800 console washbasin

L2395FC self rimming washbasin

L2393N under counter washbasin

LX659 console washbasin

L2394G self rimming washbasin

LX669 console washbasin

LX679 semi-recessed washbasin

LX689 console washbasin