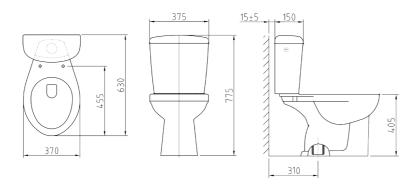

NC-009

siphonic system

NC-898

siphonic system

NC-899

siphonic system

C-12 / T-12 wash down system

C-19 / T-108 wash down system