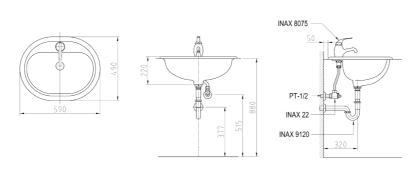

L570 console washbasin

L480 console washbasin

L600

console washbasin

L560 self rimming washbasin

L700FC console washbasin

L580 console washbasin

L800 console washbasin