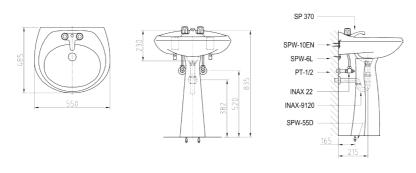

## EL050FC/ED070 pedestal lavatory

LX398/ED070 pedestal lavatory

### L286ED/L286D

pedestal lavatory