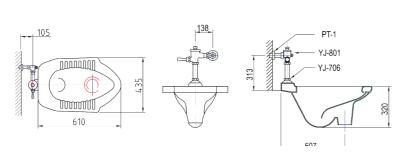

ted on the top of the tank instead of a lever. One button engages a flush using less water (about 0.8 gallons) that's meant only for liquid waste, while the other button engages a flush meant for solid waste (about 1.6 gallons).







NC-009

siphonic system





NC-898

siphonic system





NC-899

siphonic system





C-12 / T-12 wash down system



C-19 / T-108 wash down system





C-20 / T-20

wash down system





C-21 / T-21

wash down system





C-22 / T-22 wash down system





C-30 / T-33

wash down system





C-97 / T-97 siphon jet system





C-65 / T-950N

wash down system





C-98 / T-98 siphon jet system





C-68 / T-68

wash down system





C-16 wash down system





C-55 siphon jet system







C1N squatting toilet





C2 squatting toilet





C3 squatting toilet









## U75N urinal





U4U urinal





U104 urinal





U112

urinal





U114N

urinal





U115N urinal













# U385N urinal









AX 100 urinal (divider)





L10AG wallhung washbasin





LX380N wallhung washbasin





L39G wallhung washbasin





LX390N wallhung washbasin





L330 wallhung washbasin





L470 console washbasin





L570 console washbasin





L480 console washbasin





L600

console washbasin





L560 self rimming washbasin





L700FC console washbasin





L580 console washbasin







L800 console washbasin





L2395FC self rimming washbasin





L2393N under counter washbasin





LX659 console washbasin





L2394G self rimming washbasin





LX669 console washbasin





LX679 semi-recessed washbasin





LX689 console washbasin









## EL0