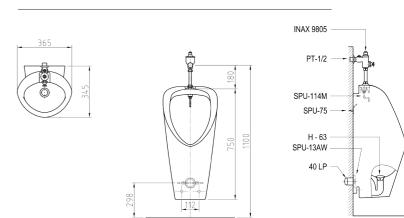

## U75N urinal

U4U urinal

U104 urinal

U112

urinal

U114N

urinal

U115N urinal

# U385N urinal

AX 100 urinal (divider)

L10AG wallhung washbasin

LX380N wallhung washbasin

L39G wallhung washbasin

LX390N wallhung washbasin

L330 wallhung washbasin

L470 console washbasin