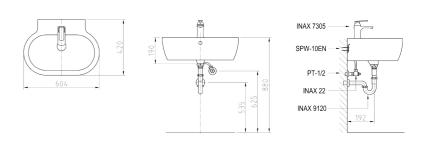

L570 console washbasin

L480 console washbasin

L600

console washbasin

L560 self rimming washbasin

L700FC console washbasin

L580 console washbasin

L800 console washbasin