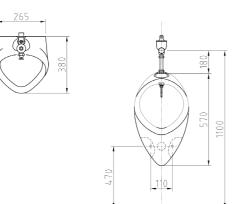

## U75N urinal

U4U urinal

U104 urinal

U112

urinal

U114N

urinal

U115N urinal

# U385N urinal

AX 100 urinal (divider)

L10AG wallhung washbasin

LX380N wallhung washbasin

L39G wallhung washbasin

LX390N wallhung washbasin

L330 wallhung washbasin

L470 console washbasin