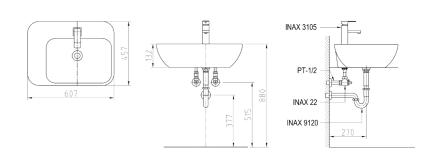

L570 console washbasin

L480 console washbasin

L600

console washbasin

L560 self rimming washbasin

L700FC console washbasin

L580 console washbasin

L800 console washbasin

L2395FC self rimming washbasin

L2393N under counter washbasin

LX659 console washbasin

L2394G self rimming washbasin

LX669 console washbasin

LX679 semi-recessed washbasin

LX689 console washbasin