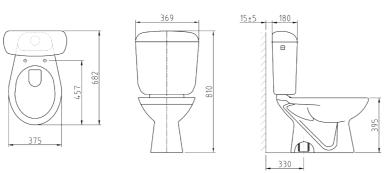

C-20 / T-20

wash down system

C-21 / T-21

wash down system

C-22 / T-22 wash down system

C-30 / T-33

wash down system

C-97 / T-97 siphon jet system