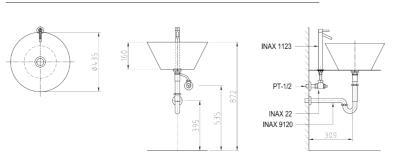

# U385N urinal

AX 100 urinal (divider)

L10AG wallhung washbasin

LX380N wallhung washbasin

L39G wallhung washbasin

LX390N wallhung washbasin

L330 wallhung washbasin

L470 console washbasin