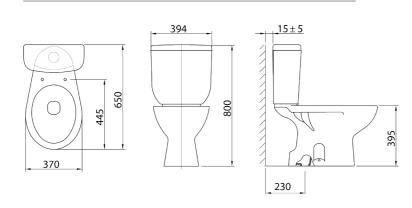

NC-009

siphonic system

NC-898

siphonic system

NC-899

siphonic system

C-12 / T-12 wash down system

C-19 / T-108 wash down system