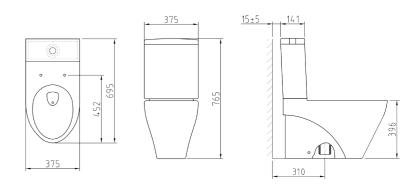

NC-009

siphonic system

NC-898

siphonic system

NC-899

siphonic system

C-12 / T-12 wash down system

C-19 / T-108 wash down system