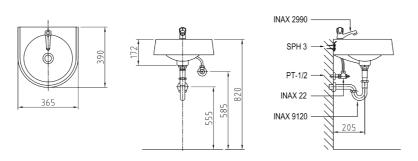

# U385N urinal

AX 100 urinal (divider)

L10AG wallhung washbasin

LX380N wallhung washbasin

L39G wallhung washbasin

LX390N wallhung washbasin

L330 wallhung washbasin

L470 console washbasin