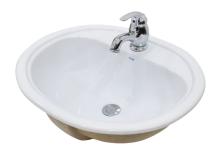

L2395FC self rimming washbasin

L2393N under counter washbasin

LX659 console washbasin

L2394G self rimming washbasin

LX669 console washbasin

LX679 semi-recessed washbasin

LX689 console washbasin