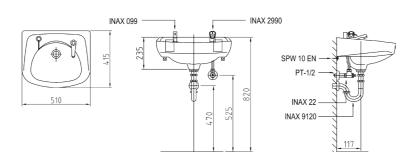

L570 console washbasin

L480 console washbasin

L600

console washbasin

L560 self rimming washbasin

L700FC console washbasin

L580 console washbasin

L800 console washbasin