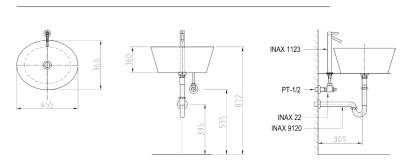

# U385N urinal

AX 100 urinal (divider)

L10AG wallhung washbasin

LX380N wallhung washbasin

L39G wallhung washbasin

LX390N wallhung washbasin

L330 wallhung washbasin

L470 console washbasin