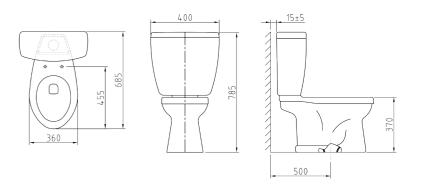

C-65 / T-950N

wash down system

C-98 / T-98 siphon jet system

C-68 / T-68

wash down system

C-16 wash down system

C-55 siphon jet system

C1N squatting toilet