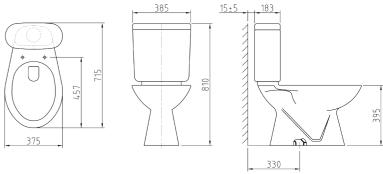

NC-009

siphonic system

NC-898

siphonic system

NC-899

siphonic system

C-12 / T-12 wash down system

C-19 / T-108 wash down system

C-20 / T-20

wash down system

C-21 / T-21

wash down system

C-22 / T-22 wash down system

C-30 / T-33

wash down system

C-97 / T-97 siphon jet system

C-65 / T-950N

wash down system

C-98 / T-98 siphon jet system

C-68 / T-68

wash down system

C-16 wash down system

C-55 siphon jet system

C1N squatting toilet