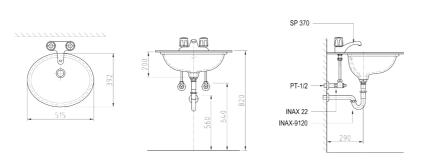

L570 console washbasin

L480 console washbasin

L600

console washbasin

L560 self rimming washbasin

L700FC console washbasin

L580 console washbasin

L800 console washbasin