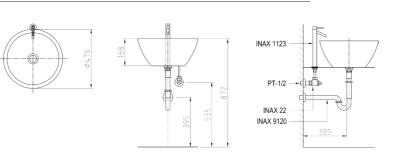

# U385N urinal

AX 100 urinal (divider)

L10AG wallhung washbasin

LX380N wallhung washbasin

L39G wallhung washbasin

LX390N wallhung washbasin

L330 wallhung washbasin

L470 console washbasin