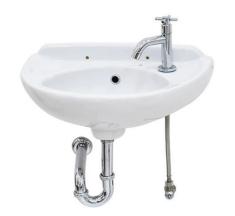

# U385N urinal

AX 100 urinal (divider)

L10AG wallhung washbasin

LX380N wallhung washbasin

L39G wallhung washbasin

LX390N wallhung washbasin

L330 wallhung washbasin

L470 console washbasin

L570 console washbasin

L480 console washbasin

L600

console washbasin

L560 self rimming washbasin

L700FC console washbasin

L580 console washbasin

L800 console washbasin

L2395FC self rimming washbasin

L2393N under counter washbasin

LX659 console washbasin

L2394G self rimming washbasin

LX669 console washbasin

LX679 semi-recessed washbasin

LX689 console washbasin