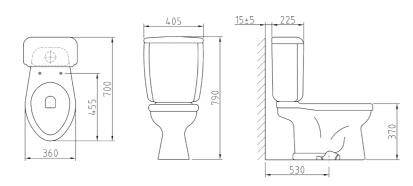

NC-009

siphonic system

NC-898

siphonic system

NC-899

siphonic system

C-12 / T-12 wash down system

C-19 / T-108 wash down system