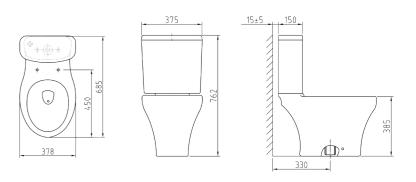

NC-009

siphonic system

NC-898

siphonic system

NC-899

siphonic system

C-12 / T-12 wash down system

C-19 / T-108 wash down system