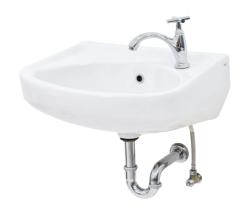

# U385N urinal

AX 100 urinal (divider)

L10AG wallhung washbasin

LX380N wallhung washbasin

L39G wallhung washbasin

LX390N wallhung washbasin

L330 wallhung washbasin

L470 console washbasin

L570 console washbasin

L480 console washbasin

L600

console washbasin

L560 self rimming washbasin

L700FC console washbasin

L580 console washbasin

L800 console washbasin

L2395FC self rimming washbasin

L2393N under counter washbasin

LX659 console washbasin

L2394G self rimming washbasin

LX669 console washbasin

LX679 semi-recessed washbasin

LX689 console washbasin